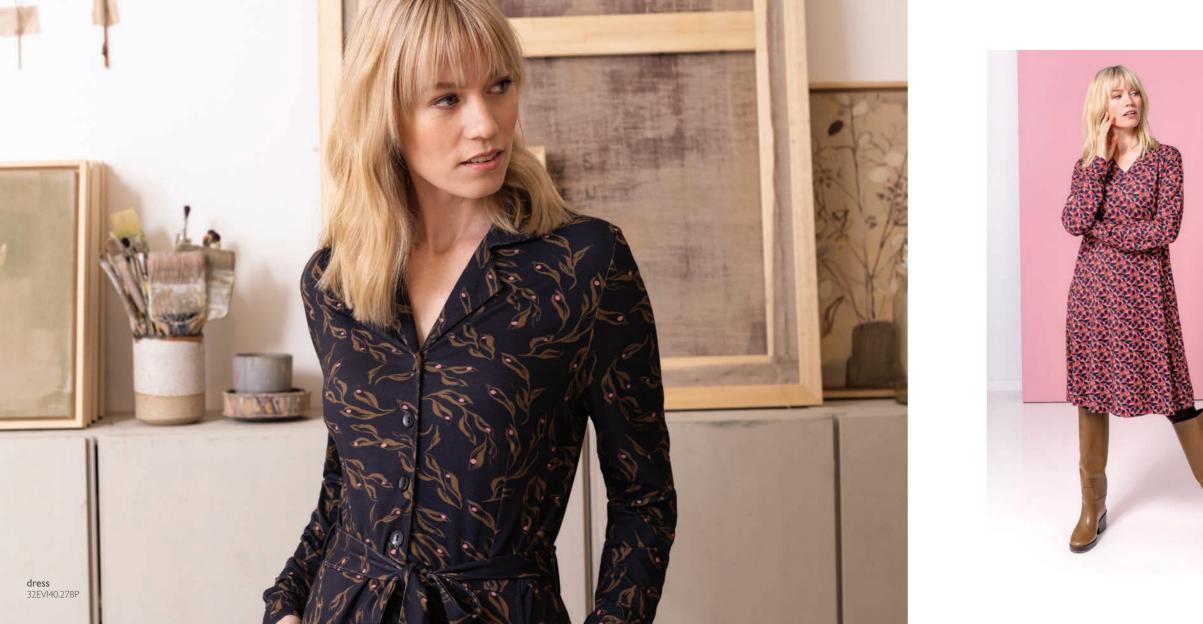

## **BAMBOO BASICS**

Colourful basics that feel like a second skin.

A silky soft knit made from the bamboo plant. The bamboo plant grows quickly and regenerates from its own root. Replanting is therefore not necessary. No pesticide, little water and little labour are used in production. Bamboo is naturally hypoallergenic and antibacterial. The fabric breathes and can therefore be worn all year round, it gives you warmth in winter and is nice and cool in summer. Choose your colour in a favourite basic to brighten up your autumn winter outfit.