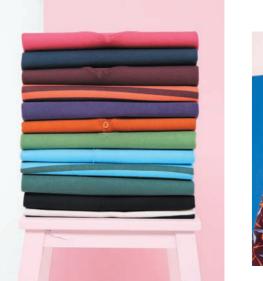

## **BAMBOO BASICS**

Colourful basics that feel like a second skin.

A silky soft knit made from the bamboo plant. The bamboo plant grows quickly and regenerates from its own root. Replanting is therefore not necessary. No pesticide, little water and little labour are used in production. Bamboo is naturally hypoallergenic and antibacterial. The fabric breathes and can therefore be worn all year round, it gives you warmth in winter and is nice and cool in summer. Choose your colour in a favourite basic to brighten up your autumn winter outfit.